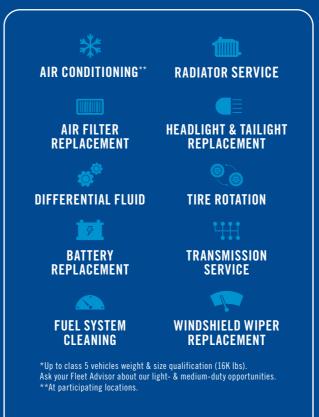

#### PREVENTIVE MAINTENANCE FOR CLASS 1 TO 5 VEHICLES.

From daily commutes to long-distance deliveries, we do everything possible to keep your fleet in the best position for success.

MAINTENANCE SERVICES OFFERED\*